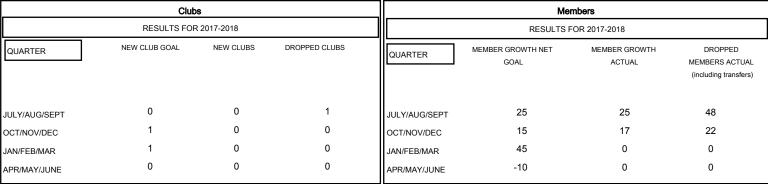

## MONTHLY MEMBERSHIP PROGRESS REPORT

### District 105 A

Results as of: 11/30/2017

# GMT: JOOST PAIJMANS LOCATION ENGLAND GMT CA



## GOALS AND ACTUAL NEW CLUBS CUMULATIVE



### GOALS AND ACTUAL MEMBERS CUMULATIVE



| DROPPED CLUBS: 1  DROPPED MEMBERS |    | 21 CLUBS OF 71 ADDED 1 OR MORE<br>NEW MEMBERS | GENDER DISTRIBUTION  MALE 1,035 (74.57%)  FEMALE 353 (25.43%)  Women Percentage Fiscal Year Goal: 25% |    |
|-----------------------------------|----|-----------------------------------------------|-------------------------------------------------------------------------------------------------------|----|
| DECEASED                          | 7  | CLICK HERE FOR CUMULATIVE                     | TOTAL FAMILY UNIT MEMBERS                                                                             | 99 |
| CLUB CANCELLED                    | 0  | MEMBERSHIP DATA                               |