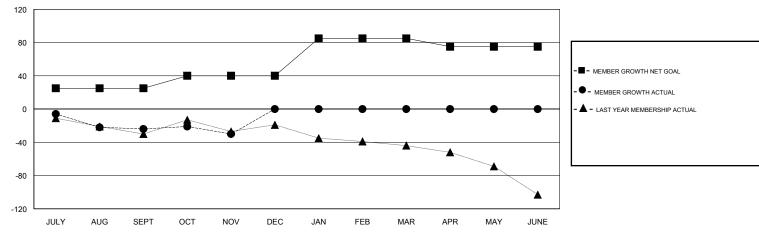

### GOALS AND ACTUAL MEMBERS CUMULATIVE

| DROPPED CLUBS: 1  DROPPED MEMBERS |    | 21 CLUBS OF 71 ADDED 1 OR MORE<br>NEW MEMBERS | GENDER DISTRIBUTION  MALE 1,035 (74.57%)  FEMALE 353 (25.43%)  Women Percentage Fiscal Year Goal: 25% |    |
|-----------------------------------|----|-----------------------------------------------|-------------------------------------------------------------------------------------------------------|----|
| DECEASED                          | 7  | CLICK HERE FOR CUMULATIVE                     | TOTAL FAMILY UNIT MEMBERS                                                                             | 99 |
| CLUB CANCELLED                    | 0  | MEMBERSHIP DATA                               |                                                                                                       | 50 |
| OTHER                             | 63 |                                               | FAMILY MEMBERS PAYING HALF DUES                                                                       | 50 |
| TOTAL                             | 70 |                                               |                                                                                                       |    |